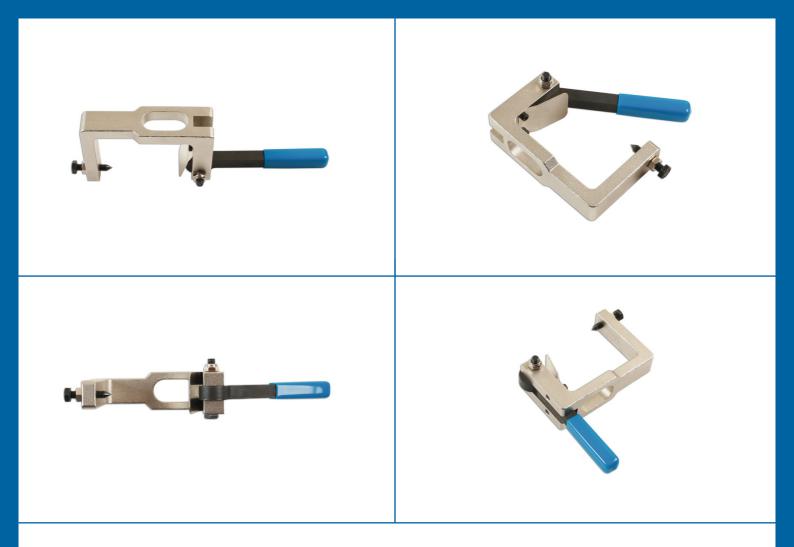

## Variable Valve Intermediate Control Block Tool

Variable valve timing intermediate control block fitting tool. Suits BMW engine codes S55, N20 (1.6, 2.0L), N26 (2.0L) and N55 (3.0L) petrol fitted with Variable Valve Technology. Use with Laser 7306 Intermediate Lever Spring Removal Tool. Required when performing top end engine rebuilds.

## **Additional Information**

- Applications include: S55 (BMW M2,M3 and M4 Series 3.0 Engines 2014 2019) and BMW N20, N26 and N55, 1.6L, 2.0L and 3.0L petrol engines.
- Equivalent to BMW OEM: 11 4 450.
- Use with Laser 7306 Intermediate Lever Spring Removal Tool.
- Use in accordance with OEM BMW instructions.