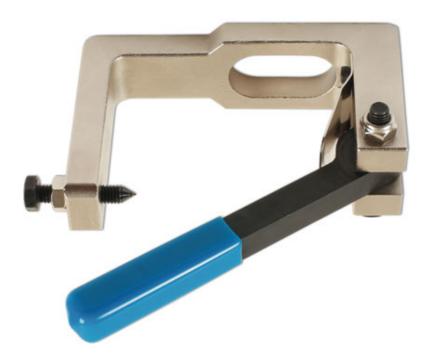

## Variable Valve Intermediate Control Block Tool

Variable valve timing intermediate control block fitting tool. Suits BMW engine codes S55, N20 (1.6, 2.0L), N26 (2.0L) and N55 (3.0L) petrol fitted with Variable Valve Technology. Use with Laser 7306 Intermediate Lever Spring Removal Tool. Required when performing top end engine rebuilds.

## **Additional Information**

- Applications include: S55 (BMW M2,M3 and M4 Series 3.0 Engines 2014 2019) and BMW N20, N26 and N55, 1.6L, 2.0L and 3.0L petrol engines.
- Equivalent to BMW OEM: 11 4 450.
- Use with Laser 7306 Intermediate Lever Spring Removal Tool.
- Use in accordance with OEM BMW instructions.